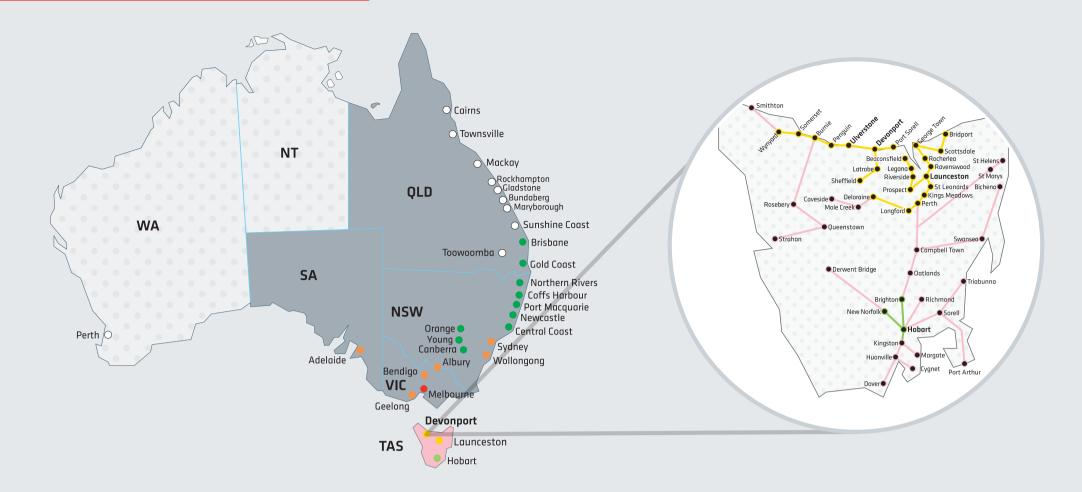

### Transit times#

| Iransii         | tunes"                                                             |  |  |  |
|-----------------|--------------------------------------------------------------------|--|--|--|
| Local zone      | Some outer regions<br>and residential areas<br>serviced once daily |  |  |  |
| Adelaide        | 3 - 4 days                                                         |  |  |  |
| Albury          | 3 - 4 days                                                         |  |  |  |
| Bendigo         | 3 - 4 days                                                         |  |  |  |
| Brisbane        | 4 - 5 days                                                         |  |  |  |
| Bundaberg       | 5 - 6 days                                                         |  |  |  |
| Cairns          | 6 - 7 days                                                         |  |  |  |
| Canberra        | 4 - 5 days                                                         |  |  |  |
| Central Coast   | 4 - 5 days                                                         |  |  |  |
| Coffs Harbour   | 4 - 5 days                                                         |  |  |  |
| Devonport       | 1 - 2 days                                                         |  |  |  |
| Geelong         | 3 - 4 days                                                         |  |  |  |
| Gladstone       | 5 - 6 days                                                         |  |  |  |
| Gold Coast      | 4 - 5 days                                                         |  |  |  |
| Hobart          | 1 - 2 days                                                         |  |  |  |
| Launceston      | 1 day                                                              |  |  |  |
| Mackay          | 5 - 6 days                                                         |  |  |  |
| Maryborough     | 5 - 6 days                                                         |  |  |  |
| Melbourne       | 3 - 4 days                                                         |  |  |  |
| Newcastle       | 4 - 5 days                                                         |  |  |  |
| Northern Rivers | 4 - 5 days                                                         |  |  |  |
| Orange          | 5 - 6 days                                                         |  |  |  |
| Perth           | 8 - 9 days                                                         |  |  |  |
| Port Macquarie  | 4 - 5 days                                                         |  |  |  |
| Rockhampton     | 5 - 6 days                                                         |  |  |  |
| Sunshine Coast  | 5 - 6 days                                                         |  |  |  |
| Sydney          | 3 - 4 days                                                         |  |  |  |
| Toowoomba       | 5 - 6 days                                                         |  |  |  |
| Townsville      | 5 - 6 days                                                         |  |  |  |
| Wollongong      | 4 - 5 days                                                         |  |  |  |
| Young           | 4 - 5 days                                                         |  |  |  |
|                 |                                                                    |  |  |  |

- # Estimated transit times in working days
- Maps not to scale.
- \* Minimum purchase and usage requirements apply.
  Visit fastway.com.au for details.
- Visit fastway.com.au for details.

  \*\* Deliveries may be conducted by on-forward carriers.