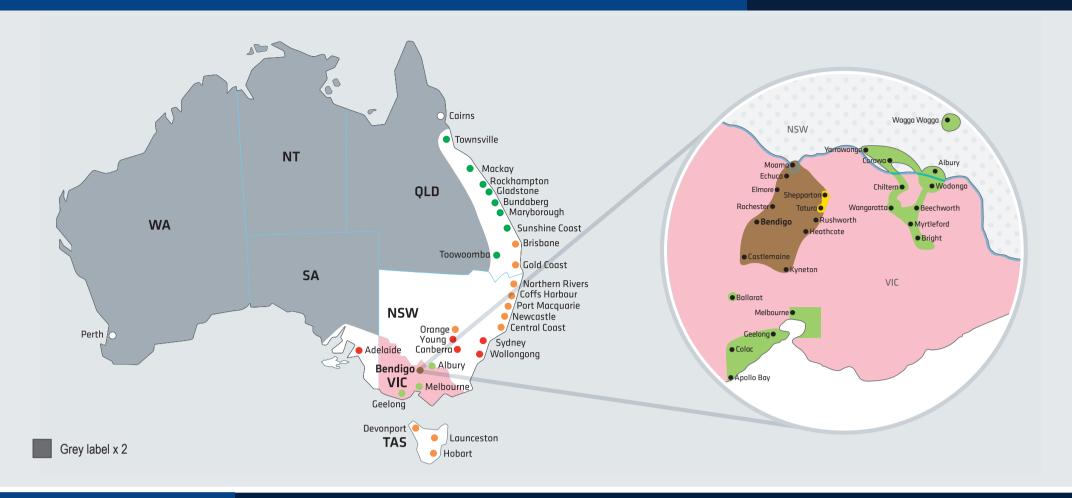

## Transit times\*

| Local zone      | Some outer<br>regions and<br>residential areas<br>serviced<br>once daily |  |  |
|-----------------|--------------------------------------------------------------------------|--|--|
| Adelaide        | 1 day                                                                    |  |  |
| Albury          | 1 day                                                                    |  |  |
| Bendigo         | 1 day                                                                    |  |  |
| Brisbane        | 2 days                                                                   |  |  |
| Bundaberg       | 3 days                                                                   |  |  |
| Cairns          | 4 days                                                                   |  |  |
| Canberra        | 1 day                                                                    |  |  |
| Central Coast   | 2 days                                                                   |  |  |
| Coffs Harbour   | 2 days                                                                   |  |  |
| Devonport       | 3 days                                                                   |  |  |
| Geelong         | 1 day                                                                    |  |  |
| Gladstone       | 2 days                                                                   |  |  |
| Gold Coast      | 2 days                                                                   |  |  |
| Hobart          | 3 days                                                                   |  |  |
| Launceston      | 3 days                                                                   |  |  |
| Mackay          | 3 days                                                                   |  |  |
| Maryborough     | 3 days                                                                   |  |  |
| Melbourne       | 1 day                                                                    |  |  |
| Newcastle       | 2 days                                                                   |  |  |
| Northern Rivers | 2 days                                                                   |  |  |
| Orange          | 2 days                                                                   |  |  |
| Perth           | 6 days                                                                   |  |  |
| Port Macquarie  | 2 days                                                                   |  |  |
| Rockhampton     | 3 days                                                                   |  |  |
| Sunshine Coast  | 3 days                                                                   |  |  |
| Sydney          | 1 day                                                                    |  |  |
| Toowoomba       | 3 days                                                                   |  |  |
| Townsville      | 4 days                                                                   |  |  |
| Wollongong      | 2 days                                                                   |  |  |
| Young           | 2 - 3 days                                                               |  |  |

## Local pricing guide

- **1.** Find your destination and identify the coloured zone.
- 2. Select the correct label. One label per parcel up to 25kg.
- **3.** Parcels over 25kg and up to 40kg cubic weight (maximum 25kg dead weight) will require a second label to match first label.

## National pricing guide

- 1. Find your destination and identify the coloured zone.
- 2. Select the correct coloured label for first 5kg.
- 3. Parcels over 25kg and up to 40kg cubic weight (maximum 25kg dead weight) will require a second label to match first label.
- **4.** Add an excess label for each additional 5kg to 25kg.
- 5. For immediate account set up go to myfastway.com.au