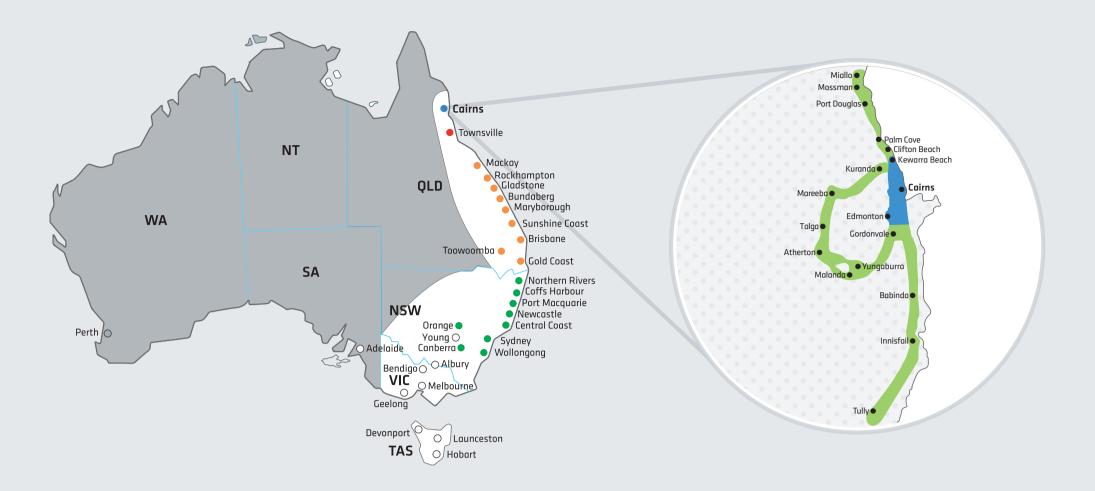

### Transit times#

| Hallstt         | Lunes                                                              |
|-----------------|--------------------------------------------------------------------|
| Local zone      | Some outer regions<br>and residential areas<br>serviced once daily |
| Adelaide        | 5 - 6 days                                                         |
| Albury          | 4 - 5 days                                                         |
| Bendigo         | 5 - 6 days                                                         |
| Brisbane        | 2 - 3 days                                                         |
| Bundaberg       | 3 - 4 days                                                         |
| Cairns          | 1 day                                                              |
| Canberra        | 4 - 5 days                                                         |
| Central Coast   | 3 - 4 days                                                         |
| Coffs Harbour   | 3 - 4 days                                                         |
| Devonport       | 6 - 7 days                                                         |
| Geelong         | 5 - 6 days                                                         |
| Gladstone       | 3 - 4 days                                                         |
| Gold Coast      | 2 - 3 days                                                         |
| Hobart          | 6 - 7 days                                                         |
| Launceston      | 6 - 7 days                                                         |
| Mackay          | 1 - 2 days                                                         |
| Maryborough     | 3 - 4 days                                                         |
| Melbourne       | 5 - 6 days                                                         |
| Newcastle       | 3 - 4 days                                                         |
| Northern Rivers | 3 - 4 days                                                         |
| Orange          | 4 - 5 days                                                         |
| Perth           | 12 - 14 days                                                       |
| Port Macquarie  | 3 - 4 days                                                         |
| Rockhampton     | 2 - 3 days                                                         |
| Sunshine Coast  | 2 - 3 days                                                         |
| Sydney          | 3 - 4 days                                                         |
| Toowoomba       | 3 - 4 days                                                         |
| Townsville      | 1 - 2 days                                                         |
| Wollongong      | 3 - 4 days                                                         |
| Young           | 5 - 6 days                                                         |
|                 |                                                                    |

- # Estimated transit times in working days
- Maps not to scale.
- Minimum purchase and usage requirements apply.
- Visit fastway.com.au for details.

  \*\* Deliveries may be conducted by on-forward carriers.