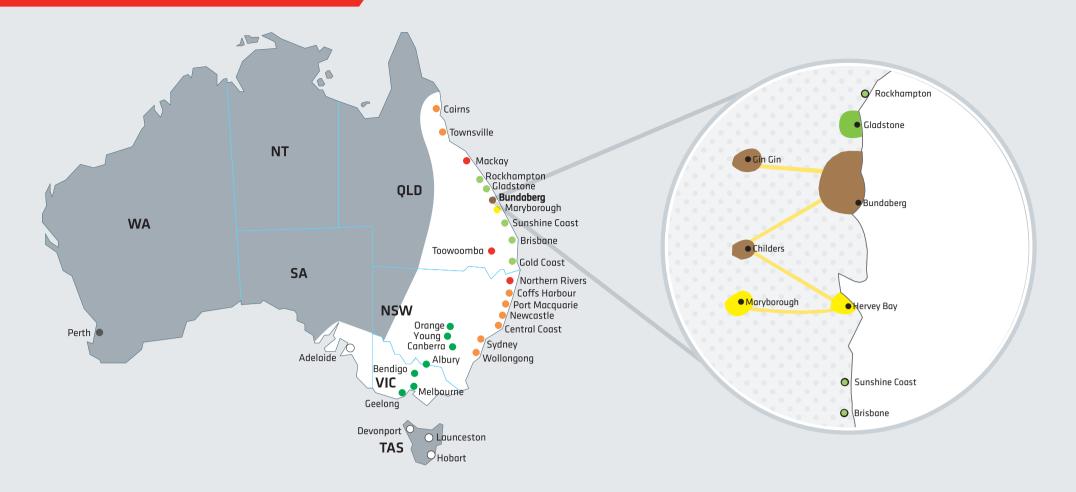

## Transit times#

| Hallstt         | Cuilos                                                             |  |  |  |
|-----------------|--------------------------------------------------------------------|--|--|--|
| Local zone      | Some outer regions<br>and residential areas<br>serviced once daily |  |  |  |
| Adelaide        | 4 - 6 days                                                         |  |  |  |
| Albury          | 3 - 6 days                                                         |  |  |  |
| Bendigo         | 4 - 6 days                                                         |  |  |  |
| Brisbane        | 1 - 2 days                                                         |  |  |  |
| Bundaberg       | 1 day                                                              |  |  |  |
| Cairns          | 3 - 5 days                                                         |  |  |  |
| Canberra        | 3 - 6 days                                                         |  |  |  |
| Central Coast   | 2 - 5 days                                                         |  |  |  |
| Coffs Harbour   | 2 - 5 days                                                         |  |  |  |
| Devonport       | 7 - 9 days                                                         |  |  |  |
| Geelong         | 4 - 6 days                                                         |  |  |  |
| Gladstone       | 1 - 2 days                                                         |  |  |  |
| Gold Coast      | 1 - 2 days                                                         |  |  |  |
| Hobart          | 7 - 9 days                                                         |  |  |  |
| Launceston      | 7 - 9 days                                                         |  |  |  |
| Mackay          | 2 - 3 days                                                         |  |  |  |
| Maryborough     | 1 day                                                              |  |  |  |
| Melbourne       | 3 - 6 days                                                         |  |  |  |
| Newcastle       | 2 - 5 days                                                         |  |  |  |
| Northern Rivers | 2 - 3 days                                                         |  |  |  |
| Orange          | 4 - 6 days                                                         |  |  |  |
| Perth           | 9 - 10 days                                                        |  |  |  |
| Port Macquarie  | 2 - 5 days                                                         |  |  |  |
| Rockhampton     | 1 - 2 days                                                         |  |  |  |
| Sunshine Coast  | 1 - 2 days                                                         |  |  |  |
| Sydney          | 2 - 5 days                                                         |  |  |  |
| Toowoomba       | 1 - 2 days                                                         |  |  |  |
| Townsville      | 3 - 5 days                                                         |  |  |  |
| Wollongong      | 3 - 5 days                                                         |  |  |  |
| Young           | 4 - 5 days                                                         |  |  |  |

- # Estimated transit times in working days
- Maps not to scale.
- \* Minimum purchase and usage requirements apply.
- Visit fastway.com.au for details.

  \*\* Deliveries may be conducted by on-forward carriers.