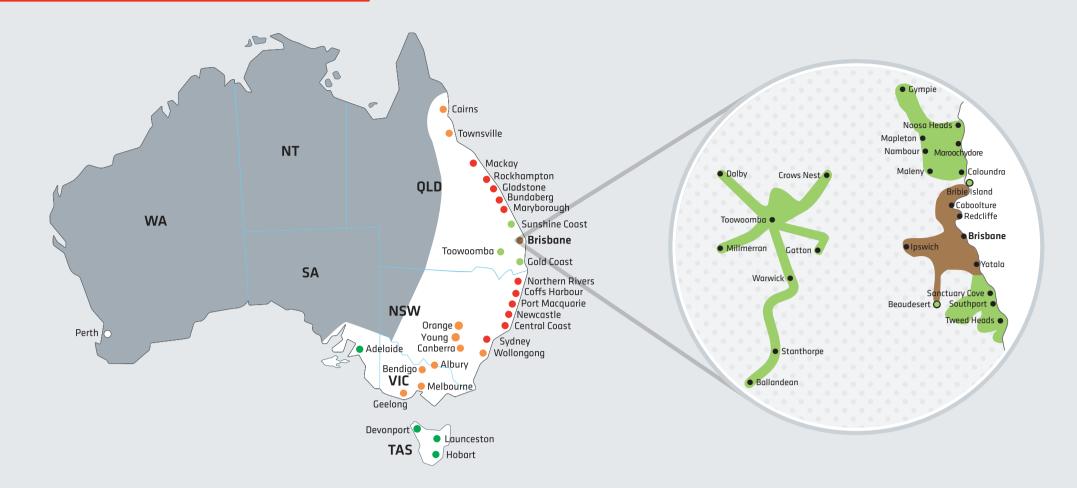

## Transit times#

| Iransii         | tunes"                                                             |
|-----------------|--------------------------------------------------------------------|
| Local zone      | Some outer regions<br>and residential areas<br>serviced once daily |
| Adelaide        | 3 - 4 days                                                         |
| Albury          | 2 - 3 days                                                         |
| Bendigo         | 3 - 4 days                                                         |
| Brisbane        | ½ -1 day                                                           |
| Bundaberg       | 1 - 2 days                                                         |
| Cairns          | 2 - 3 days                                                         |
| Canberra        | 2 - 3 days                                                         |
| Central Coast   | 1 - 2 days                                                         |
| Coffs Harbour   | 1 - 2 days                                                         |
| Devonport       | 4 - 5 days                                                         |
| Gladstone       | 1 - 2 days                                                         |
| Geelong         | 3 - 4 days                                                         |
| Gold Coast      | ½ - 1 day                                                          |
| Hobart          | 4 - 5 days                                                         |
| Launceston      | 4 - 5 days                                                         |
| Mackay          | 1 - 2 days                                                         |
| Maryborough     | 1 - 2 days                                                         |
| Melbourne       | 2 - 3 days                                                         |
| Newcastle       | 1 - 2 days                                                         |
| Northern Rivers | 1 - 2 days                                                         |
| Orange          | 2 - 3 days                                                         |
| Perth           | 8 - 10 days                                                        |
| Port Macquarie  | 1 - 2 days                                                         |
| Rockhampton     | 1 - 2 days                                                         |
| Sunshine Coast  | ½ -1 day                                                           |
| Sydney          | 1 - 2 days                                                         |
| Toowoomba       | 1 day                                                              |
| Townsville      | 2 days                                                             |
| Wollongong      | 2 - 3 days                                                         |
| Young           | 3 - 4 days                                                         |
|                 |                                                                    |

- # Estimated transit times in working days
- Maps not to scale.
- Minimum purchase and usage requirements apply.
- Visit fastway.com.au for details.

  \*\* Deliveries may be conducted by on-forward carriers.