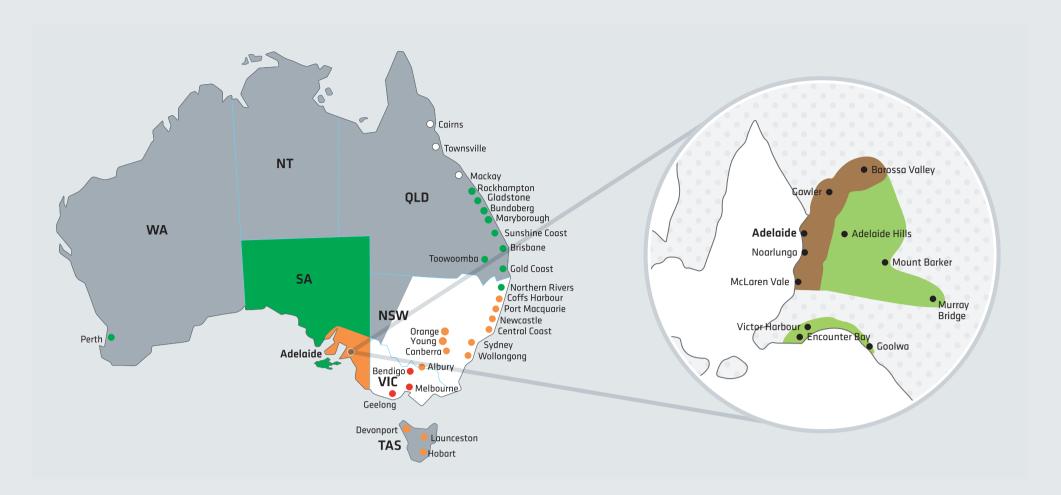

## Local pricing guide

- 1. Find your destination and identify the coloured zone.
- 2. Select the correct label. One label per parcel up to 25kg.
- 3. Parcels over 25kg and up to 40kg cubic weight (maximum 25kg dead weight) will require a second label to match first label.

## National pricing guide

- 1. Find your destination and identify the coloured zone.
- 2. Select the correct coloured label for first 5kg.
- 3. Parcels over 25kg and up to 40kg cubic weight (maximum 25kg dead weight) will require a second label to match first label.
- 4. Add an excess label for each additional 5kg to 25kg.
- 5. For immediate account set up go to myfastway.com.au

Maps not to scale.

\* Minimum purchase and usage requirements apply.