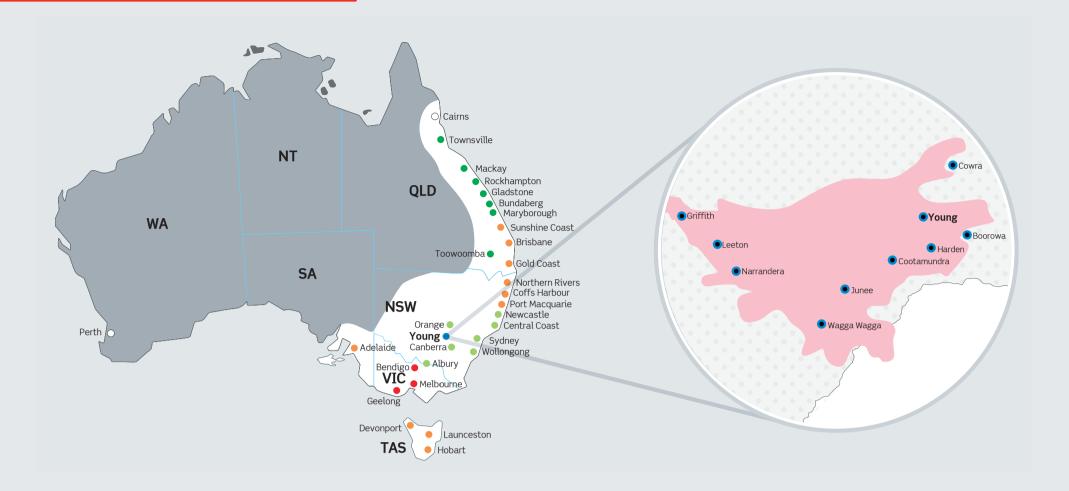

## Transit times#

| Iransii         | tunes"                                                             |
|-----------------|--------------------------------------------------------------------|
| Local zone      | Some outer regions<br>and residential areas<br>serviced once daily |
| Adelaide        | 3 - 4 days                                                         |
| Albury          | 1 - 2 days                                                         |
| Bendigo         | 3 - 4 days                                                         |
| Brisbane        | 3 - 4 days                                                         |
| Bundaberg       | 4 - 5 days                                                         |
| Cairns          | 5 - 6 days                                                         |
| Canberra        | 1 - 2 days                                                         |
| Central Coast   | 3 - 4 days                                                         |
| Coffs Harbour   | 3 - 4 days                                                         |
| Devonport       | 4 - 5 days                                                         |
| Geelong         | 3 - 4 days                                                         |
| Gladstone       | 4 - 5 days                                                         |
| Gold Coast      | 3 - 4 days                                                         |
| Hobart          | 4 - 5 days                                                         |
| Launceston      | 4 - 5 days                                                         |
| Mackay          | 4 - 5 days                                                         |
| Maryborough     | 4 - 5 days                                                         |
| Melbourne       | 1 - 3 days                                                         |
| Newcastle       | 3 - 4 days                                                         |
| Northern Rivers | 3 - 4 days                                                         |
| Orange          | 3 - 4 days                                                         |
| Perth           | 10 - 12 days                                                       |
| Port Macquarie  | 3 - 4 days                                                         |
| Rockhampton     | 4 - 5 days                                                         |
| Sunshine Coast  | 3 - 4 days                                                         |
| Sydney          | 2 - 3 days                                                         |
| Toowoomba       | 3 - 4 days                                                         |
| Townsville      | 5 - 7 days                                                         |
| Wollongong      | 2 - 3 days                                                         |