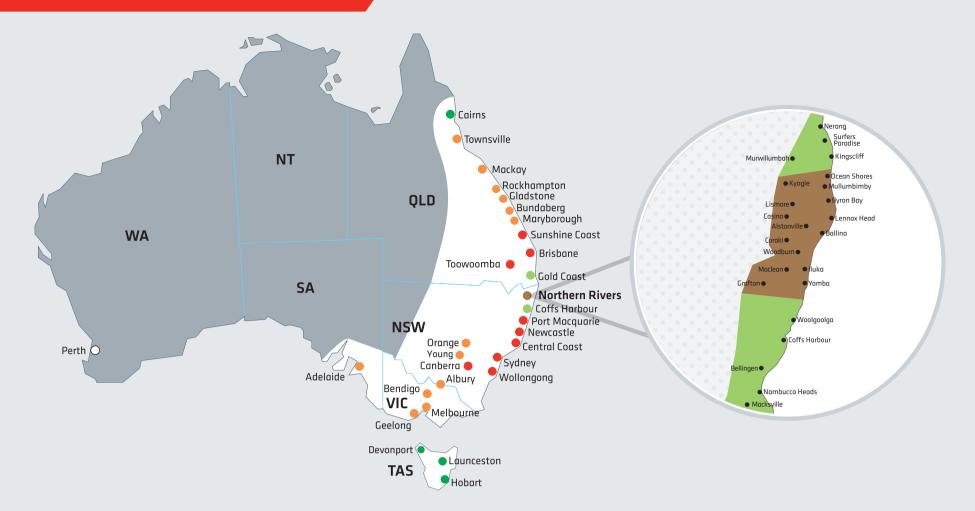

### Transit times#

| Local zone      | Some outer regions<br>and residential areas<br>serviced once daily |
|-----------------|--------------------------------------------------------------------|
| Adelaide        | 3 days                                                             |
| Albury          | 2 days                                                             |
| Bendigo         | 3 days                                                             |
| Brisbane        | 1 - 2 days                                                         |
| Bundaberg       | 2 days                                                             |
| Cairns          | 3 days                                                             |
| Canberra        | 2 days                                                             |
| Central Coast   | 1 day                                                              |
| Coffs Harbour   | 1 day                                                              |
| Devonport       | 5 days                                                             |
| Geelong         | 3 days                                                             |
| Gladstone       | 2 days                                                             |
| Gold Coast      | 1 day                                                              |
| Hobart          | 5 days                                                             |
| Launceston      | 5 days                                                             |
| Mackay          | 2 days                                                             |
| Maryborough     | 2 days                                                             |
| Melbourne       | 2 - 3 days                                                         |
| Newcastle       | 1 day                                                              |
| Northern Rivers | 1 day                                                              |
| Orange          | 2 days                                                             |
| Perth           | 8 - 10 days                                                        |
| Port Macquarie  | 1 day                                                              |
| Rockhampton     | 2 days                                                             |
| Sunshine Coast  | 2 days                                                             |
| Sydney          | 1 - 2 days                                                         |
| Toowoomba       | 2 days                                                             |
| Townsville      | 3 days                                                             |
| Wollongong      | 2 days                                                             |
| Young           | 3 - 4 days                                                         |

| # | Estimated | transit | times | in | working days | 6 |
|---|-----------|---------|-------|----|--------------|---|
|   |           |         |       |    |              |   |

Maps not to scale.

| Local parcels - Black label |                 |                   |  |
|-----------------------------|-----------------|-------------------|--|
| Product                     | Price (ex. GST) | Price (incl. GST) |  |
| Maximum weight 25kg         | \$7.90          | \$8.69            |  |

### Local pricing guide

- 1. Find your destination and identify the coloured zone.
- 2. Select the correct label. One label per parcel up to 25kg.
- 3. Parcels over 25kg and up to 40kg cubic weight (maximum 25kg dead weight) will require a second label to match first label.