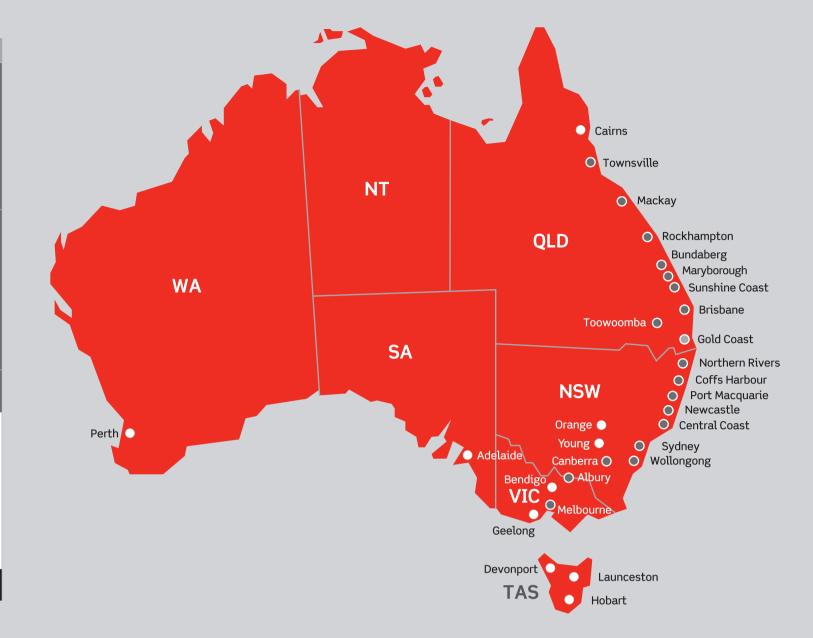

### **Zones**

| Zone 1 | Gold Coast                                                                                                                                        |
|--------|---------------------------------------------------------------------------------------------------------------------------------------------------|
| Zone 2 | Queensland<br>Brisbane<br>Bundaberg<br>Mackay<br>Maryborough<br>Rockhampton<br>Sunshine Coast<br>Toowoomba<br>Townsville                          |
|        | New South Wales<br>Albury<br>Canberra<br>Central Coast<br>Coffs Harbour<br>Newcastle<br>Northern Rivers<br>Port Macquarie<br>Sydney<br>Wollongong |
|        | <b>Victoria</b><br>Melbourne                                                                                                                      |
| Zone 3 | Adelaide<br>Bendigo<br>Cairns<br>Devonport<br>Geelong<br>Hobart<br>Launceston<br>Orange<br>Perth<br>Young                                         |
| Zone 4 | Rest of Austrlaia                                                                                                                                 |