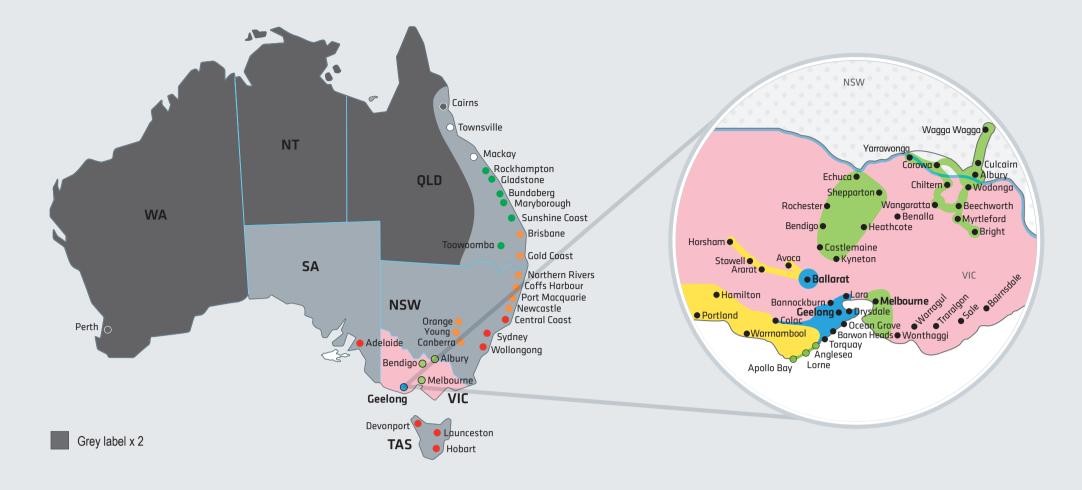

## National pricing guide

- 1. Find your destination and identify the coloured zone.
- 2. Select the correct coloured label for first 5kg.
- 3. Parcels over 25kg and up to 40kg cubic weight (maximum 25kg dead weight) will require a second label to match first label.
- 4. Add an excess label for each additional 5kg to 25kg.

# Estimated transit times in working days

Maps not to scale.

- Minimum purchase and usage requirements apply. Visit fastway.com.au for details.
- \*\* Deliveries may be conducted by on-forward carriers.

## fastway.com.au | aramex.com.au

1. Find your destination and identify the coloured zone.

3. Parcels over 25kg and up to 40kg cubic weight

2. Select the correct label. One label per parcel up to 25kg.

(maximum 25kg dead weight) will require a second